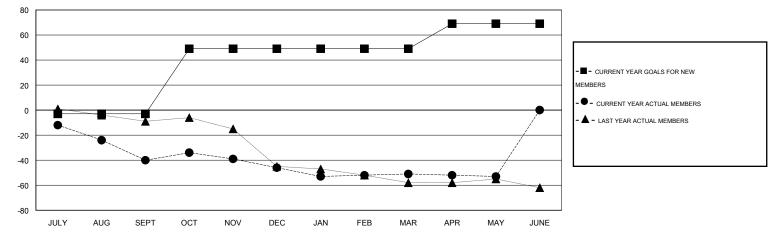

## Cindy Gread CNAT.

| GMT: Cindy G          | regg             | LOCATION VIRGINIA |                  |                  |                       |                    |                                     | GMT CA 1           |                  |
|-----------------------|------------------|-------------------|------------------|------------------|-----------------------|--------------------|-------------------------------------|--------------------|------------------|
| Clubs                 |                  |                   |                  |                  | Members               |                    |                                     |                    |                  |
| RESULTS FOR 2015-2016 |                  |                   |                  |                  | RESULTS FOR 2015-2016 |                    |                                     |                    |                  |
| QUARTER               | NEW CLUB<br>GOAL | NEW CLUBS         | DROPPED<br>CLUBS | NET<br>GAIN/LOSS | QUARTER               | NEW MEMBER<br>GOAL | CHARTER AND<br>NEW MEMBERS<br>ADDED | DROPPED<br>MEMBERS | NET<br>GAIN/LOSS |
| JULY/AUG/SEPT         | 0                | 0                 | 0                | 0                | JULY/AUG/SEPT         | -3                 | 9                                   | 49                 | -40              |
| OCT/NOV/DEC           | 1                | 0                 | 0                | 0                | OCT/NOV/DEC           | 52                 | 18                                  | 24                 | -6               |
| JAN/FEB/MAR           | 0                | 0                 | 0                | 0                | JAN/FEB/MAR           | 0                  | 24                                  | 29                 | -5               |
| APR/MAY/JUNE          | 1                | 0                 | 0                | 0                | APR/MAY/JUNE          | 20                 | 10                                  | 12                 | -2               |

GOALS AND ACTUAL MEMBERS CUMULATIVE

| DROPPED CLUBS: 0 | 19 CLUBS OF 43 ADDED 1 OR MORE | GENDER DISTRIBUTION   |           |  |  |
|------------------|--------------------------------|-----------------------|-----------|--|--|
|                  | NEW MEMBERS                    |                       | (76.46%)  |  |  |
| DROPPED MEMBERS  |                                | FEMALE 237 (          | (23.54%)  |  |  |
|                  |                                |                       |           |  |  |
| DECEASED 21      | CLICK HERE FOR HEALTH          |                       |           |  |  |
| CLUB CANCELLED 0 | ASSESSMENT DATA                | FAMILY UNIT MEMBERS   | 111<br>55 |  |  |
| OTHER 92         |                                | HEAD OF HOUSEHOLD     |           |  |  |
| TOTAL 113        |                                | NON-HEAD OF HOUSEHOLD | 56        |  |  |